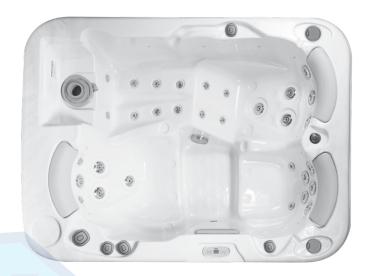

## TITAN

2010 × 1530 × 770 mm 1 reclining place, 2 sitting places

Titan spa's main feature is the outstanding comfort that the ergonomically designed seats and wide headrests can give. All three massage seats are well equipped, containing 31 water jets placed and designed carefully. This model's speciality the lighting waterfall placed in the middle of the spa side which gives a unique spectacle during a night bath.