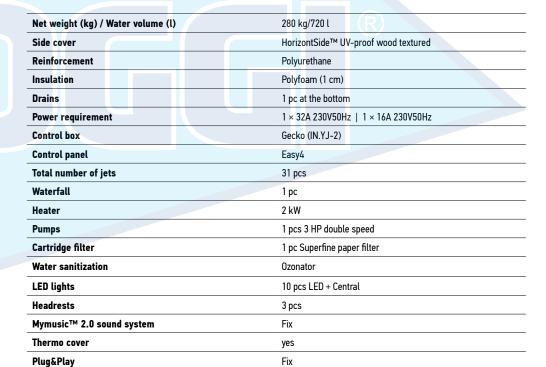

## TITAN

2010 × 1530 × 770 mm 1 reclining place, 2 sitting places

Titan spa's main feature is the outstanding comfort that the ergonomically designed seats and wide headrests can give. All three massage seats are well equipped, containing 31 water jets placed and designed carefully. This model's speciality the lighting waterfall placed in the middle of the spa side which gives a unique spectacle during a night bath.